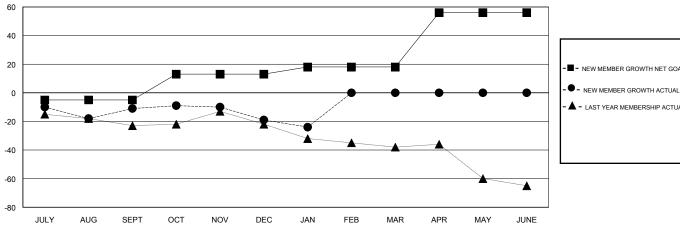

#### GOALS AND ACTUAL MEMBERS CUMULATIVE

| - | NEW MEMBER GROWTH NET GOAL |
|---|----------------------------|
|   |                            |

- LAST YEAR MEMBERSHIP ACTUAL

| DROPPED CLUBS: 0 |    |
|------------------|----|
| DROPPED MEMBERS  |    |
| DECEASED         | 16 |
| CLUB CANCELLED   | 0  |
| OTHER            | 66 |
| TOTAL            | 82 |